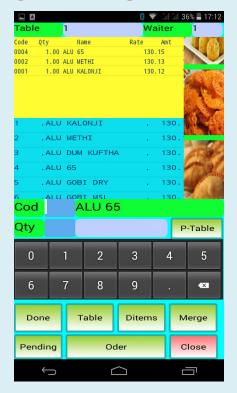

#### Salient Features

- ✓ Graphical User Interface
- ✓ Inbuilt 2 inch thermal printer
- ✓ Inbuilt battery for printer with 8 hour working and 1000 bill printing
- ✓ 5000 items (PLU), 100 departments, 100 Login Users
- ✓ Item Names and Rates can be loaded through USB Pen drive/Central Server
- ✓ Item can be selected through code or searched through name or selected through image
- ✓ Item name display and print in any language
- ✓ KOT with table merge / table swap
- √ 250 tables with 50 unbilled items per table
- ✓ Provision to tag waiter name to bill
- ✓ Bill printing in any language
- ✓ 2 Types of rates per item (Selectable bill wise)
- √ 5 percentage tax rates and 1 fixed tax value
- ✓ 5 percentage discount rates and 1 fixed discount value
- ✓ Single tax or item wise tax. Single discount or item wise discount.
- ✓ Service charge can be added to bill (Fixed value or % of bill)
- ✓ Provision to bill free item (Zero rate item)
- ✓ Provision to record incoming and outgoing cash details
- ✓ Rate structure can be reloaded through pen drive
- ✓ Provision to record a reference number (Ex order no) in bills
- √ 25 ingredients can be entered for each item
- √ 5000 Customer Accounts
- ✓ Registered customers can place order through CHAT / APP / Website for Home delivery
- ✓ Home delivery order received will be printed on the printer

#### In the Ordering App

- o Items can be selected through code / Name / Department Search
- o Items can be selected through images
- o Order can be sent for KOT printing
- o Tables can be Merged
- o KOT can be moved to Bill