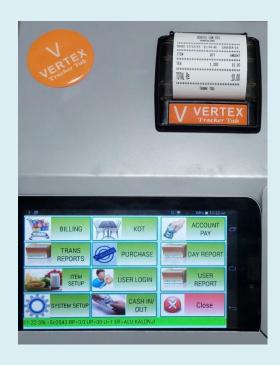

# ORDERING BILLING REPORTING

Tracker TAB is an Android tablet based POS /Billing machine that leverages the Tablet and Android platforms to provide high end features at affordable cost. It is equipped with an inbuilt printer and battery to provide a seamless interface.

#### Salient Features

- ✓ Graphical User Interface
- ✓ Inbuilt 2 inch thermal printer
- ✓ Inbuilt battery for printer with 8 hour working and 1000 bill printing
- ✓ 5000 items (PLU), 100 departments, 100 Login Users
- ✓ Item Names and Rates can be loaded through USB Pen drive/Central Server
- ✓ Item can be selected through code or searched through name or selected through image
- ✓ Item name display and print in any language
- ✓ KOT with table merge / table swap
- √ 250 tables with 50 unbilled items per table
- ✓ Provision to tag waiter name to bill
- ✓ Bill printing in any language
- ✓ 2 Types of rates per item (Selectable bill wise)
- √ 5 percentage tax rates and 1 fixed tax value
- ✓ 5 percentage discount rates and 1 fixed discount value
- ✓ Single tax or item wise tax. Single discount or item wise discount.
- ✓ Service charge can be added to bill (Fixed value or % of bill)
- ✓ Provision to bill free item (Zero rate item)
- ✓ Provision to record incoming and outgoing cash details
- ✓ Rate structure can be reloaded through pen drive
- ✓ Provision to record a reference number (Ex order no) in bills
- √ 25 ingredients can be entered for each item
- √ 5000 Customer Accounts
- ✓ Registered customers can place order through CHAT / APP / Website for Home delivery
- ✓ Home delivery order received will be printed on the printer

#### Reports

- ✓ Day Report, Item wise Report, Department wise Report, Z report, Cancelled bill report
- ✓ Daily sale for 1 year, Stock Report, Cash in / out Report
- ✓ Opening stock, closing stock with Purchase and Sale report
- ✓ Ingredient Report
- ✓ Account statement for Customer Accounts with transaction and Payments
- ✓ Table report
- ✓ Waiter report and Waiter Commission report
- ✓ Unpaid KOT report
- ✓ Reports can be copied to an USB Pen drive